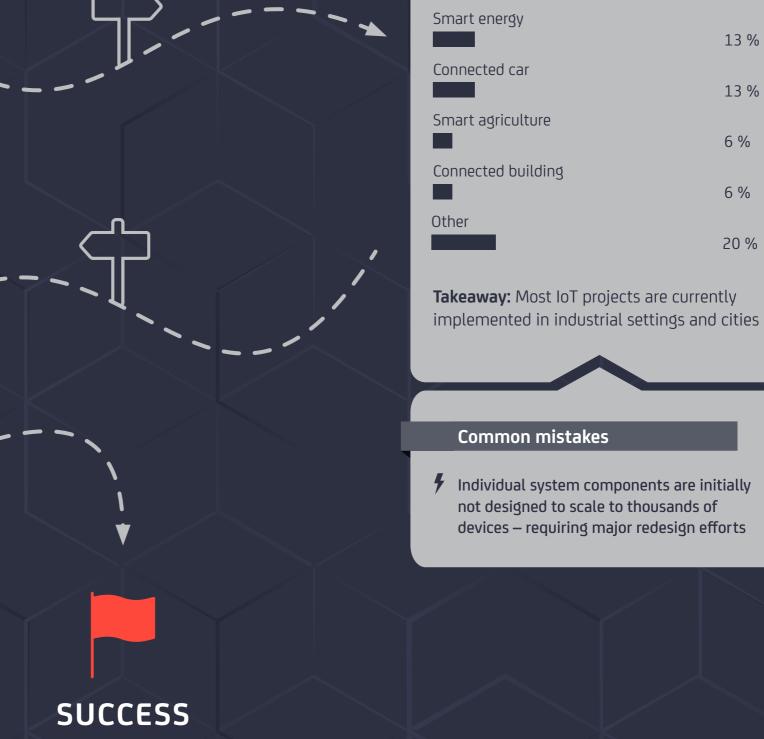

**Common mistakes** 

20 %

13 %

13 %

6 %

6 %

20 %

© April 2017, IoT Analytics GmbH