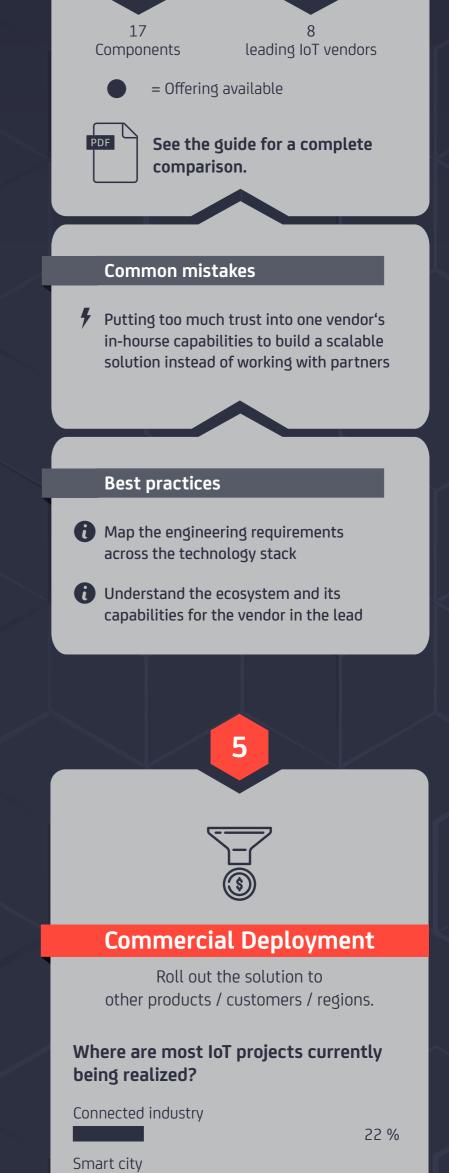

## **Build vs. Buy Decision**

Understand the engineering requirements, the capabilities of key vendors, and eventually choose suitable vendor(s)

How do leading IoT vendors compare? (Excerpt)

| Components                     | a | G |   |
|--------------------------------|---|---|---|
| Device<br>Management           |   |   |   |
| Operating<br>System            |   |   |   |
| Edge Analytics                 |   |   |   |
| Storage /<br>Database          |   |   |   |
| Augmented /<br>Virtual Reality |   |   |   |
| Modules and<br>Drivers         |   |   |   |
|                                |   |   | _ |

**Common mistakes** 

20 %

13 %

13 %

6 %

6 %

20 %

© April 2017, IoT Analytics GmbH